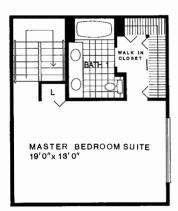

#### THE HICKORY (Plan 14)

3 Bedrooms with 2 Baths

The unusually large master bedroom suite takes up the entire second floor. It features its own bath with double vanity plus a walkin closet. The country kitchen has a pantry and dining area. An attractive railing separates the living room from the foyer. This model comes with basement and garage.

Upper level