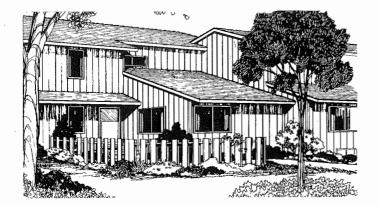

#### THE HICKORY (Plan 14)

3 Bedrooms with 2 Baths

The unusually large master bedroom suite takes up the entire second floor. It features its own bath with double vanity plus a walkin closet. The country kitchen has a pantry and dining area. An attractive railing separates the living room from the foyer. This model comes with basement and garage.