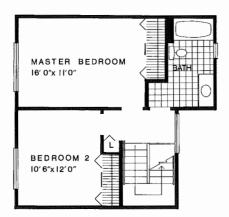

#### THE HICKORY (Plan 14)

3 Bedrooms with 2 Baths

The unusually large master bedroom suite takes up the entire second floor. It features its own bath with double vanity plus a walkin closet. The country kitchen has a pantry and dining area. An attractive railing separates the living room from the foyer. This model comes with basement and garage.