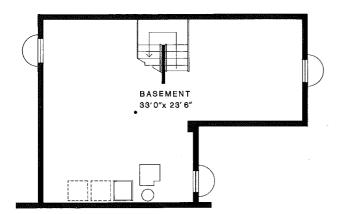

#### THE CEDAR (Plan 13)

3 Bedrooms with 1½ Baths

Kitchen and family room open onto the patio area, an ideal arrangement for outdoor/indoor entertaining. The master bedroom has a large walk-in carpeted closet. Both the full bath upstairs and the powder room on the first floor have vanities.

(This model is available with basement; or garage or both.)

Upper level

Lower level

Basement