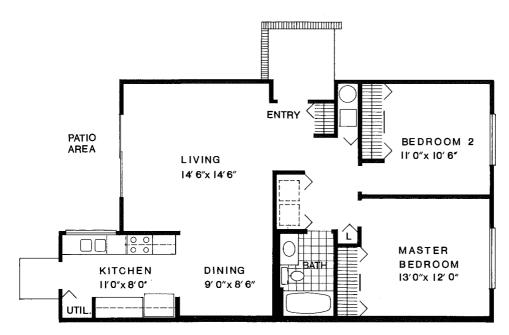

#### THE BIRCH (Plan 11)

2 Bedrooms with 1 Bath

As an end unit, this home offers a completely private entranceway. Sliding glass doors take you from living room to patio. The kitchen also opens out onto the patio to permit an unobstructed view on three sides.