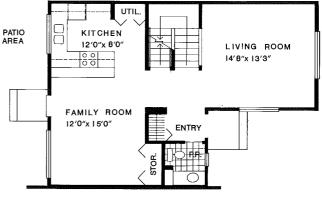

#### THE CEDAR (Plan 13)

3 Bedrooms with 1½ Baths

Kitchen and family room open onto the patio area, an ideal arrangement for outdoor/indoor entertaining. The master bedroom has a large walk-in carpeted closet. Both the full bath upstairs and the powder room on the first floor have vanities.

(This model is available with basement; or garage or both.)

Upper level

Lower level

Basement