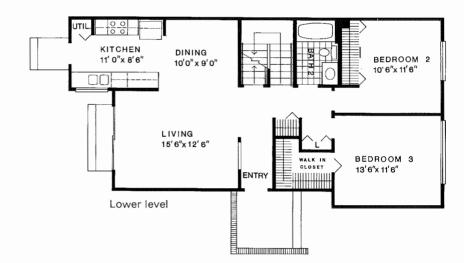

#### THE CEDAR (Plan 13)

3 Bedrooms with 1½ Baths

Kitchen and family room open onto the patio area, an ideal arrangement for outdoor/indoor entertaining. The master bedroom has a large walk-in carpeted closet. Both the full bath upstairs and the powder room on the first floor have vanities.

(This model is available with basement; or garage or both.)

Upper level

Lower level

Basement