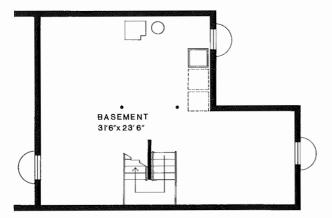

Upper level

Basement

Lower level

(This model is available with basement; or garage or both.)

Upper level

Lower level

Basement