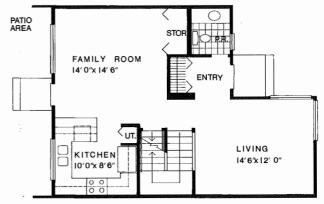

#### THE WILLOW (Plan 12)

2 Bedrooms with 11/2 Baths

A large family room leads out to the patio area. A conveniently located powder room is immediately off the foyer. A carpeted stairway leads up to the master bedroom, second bedroom and full bath with vanity. (This model is available with basement; or garage or both.)