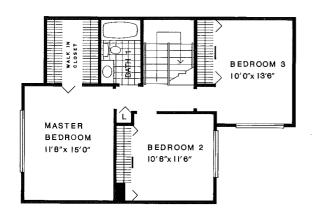

#### THE WILLOW (Plan 12)

2 Bedrooms with 11/2 Baths

A large family room leads out to the patio area. A conveniently located powder room is immediately off the foyer. A carpeted stairway leads up to the master bedroom, second bedroom and full bath with vanity. (This model is available with basement; or garage or both.)